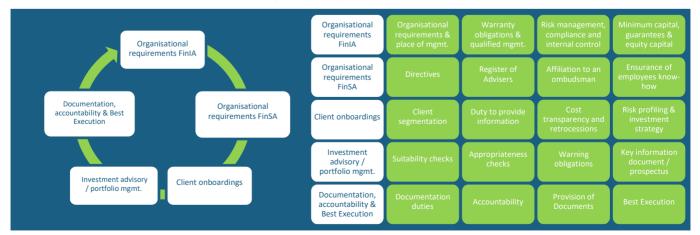

#### Where is action needed?

We determine your individual need for action based on an interview along 5 thematic blocks and 20 homogeneous fields of action. As a result of the analysis, we provide you with a summary of the gaps including our concrete recommendations for implementation.